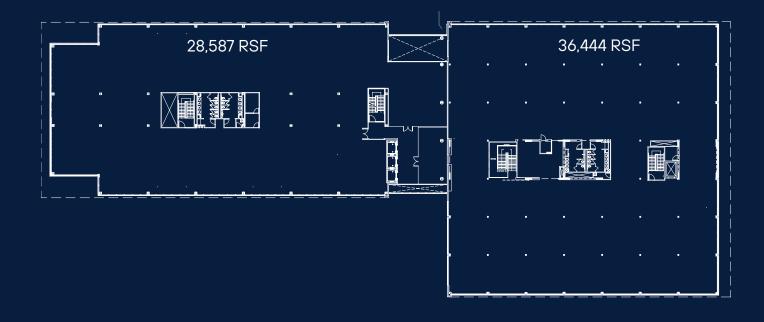

3 flex training spaces (1) 1,170 SF and
   (2) 897 SF
- Conference center with board room plus three training rooms that open to the café, allowing for town hall capacity of 350 people
- Spacious full-service kitchen and café with seating for 200 people
- Fitness center space with locker rooms and shower
- LifeTime Fitness coming soon next door

As one of the newest buildings in Parsippany, 8 Sylvan offers a stunning, HQ-quality space for tenants looking for office, research, or laboratory use.







# Floor Plans

## 176,062 SF of Availability

With full building availability in the desirable Parsippany area, 8 Sylvan offers an unrivaled destination for your firm's next move.

## 1<sup>st</sup> Floor

## Main Entrance



## Sylvan Way

## 2<sup>nd</sup> Floor



## 3<sup>rd</sup> Floor



## Regional



## Local



# **Getting to 8 Sylvan**

Parsippany lies at the crossroads of major roadways including Interstate 80, 280, 287, U.S. Routes 46 and 202, New Jersey Routes 10 and 53.



5 minutes from Morris Plains Station, which provides direct service to New York Penn Station, Midtown Manhattan and Hoboken Terminal.



Campus shuttle service to and from Morris Plains Train Station is available Monday – Friday from 7:30 AM – 9:30 AM and 5:00 PM – 7:00 PM.



Morristown Municipal Airport, a general aviation airport is located 5 miles from the campus and Newark Liberty International Airport is located just 24 miles away.



NJ Transit provides bus service on the 79 route to and from Newark, with local service on the 870, 871, 872, 873, 874, 875, 880, 29 and 79 routes.



Bus se