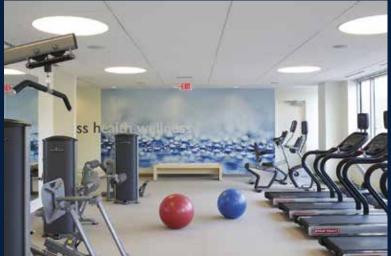

# **Amenities**

- 3 flex training spaces (1) 1,170 SF and
   (2) 897 SF
- Conference center with board room plus three training rooms that open to the café, allowing for town hall capacity of 350 people
- Spacious full-service kitchen and café with seating for 200 people
- Fitness center space with locker rooms and shower
- LifeTime Fitness coming soon next door