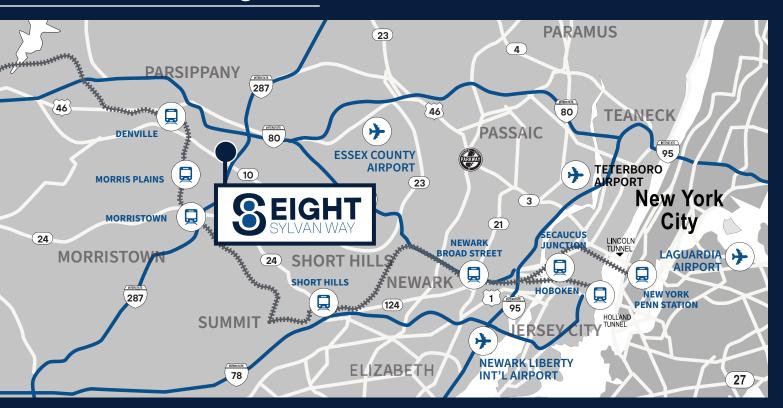

## Regional

## Local

# **Getting to 8 Sylvan**

Parsippany lies at the crossroads of major roadways including Interstate 80, 280, 287, U.S. Routes 46 and 202, New Jersey Routes 10 and 53.

5 minutes from Morris Plains Station, which provides direct service to New York Penn Station, Midtown Manhattan and Hoboken Terminal.

Campus shuttle service to and from Morris Plains Train Station is available Monday – Friday from 7:30 AM – 9:30 AM and 5:00 PM – 7:00 PM.

Morristown Municipal Airport, a general aviation airport is located 5 miles from the campus and Newark Liberty International Airport is located just 24 miles away.

NJ Transit provides bus service on the 79 route to and from Newark, with local service on the 870, 871, 872, 873, 874, 875, 880, 29 and 79 routes.

Bus service to the Port Authority Bus Terminal in Midtown Manhattan is provided by Lakeland Bus Lines along Route 46 and Interstate 80.