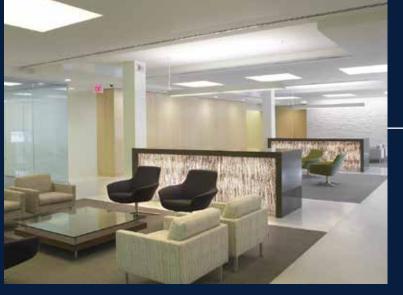

# **Amenities**

- 3 flex training spaces (1) 1,170 SF and
   (2) 897 SF
- Conference center with board room plus three training rooms that open to the café, allowing for town hall capacity of 350 people
- Spacious full-service kitchen and café with seating for 200 people
- Fitness center space with locker rooms and shower
- LifeTime Fitness coming soon next door