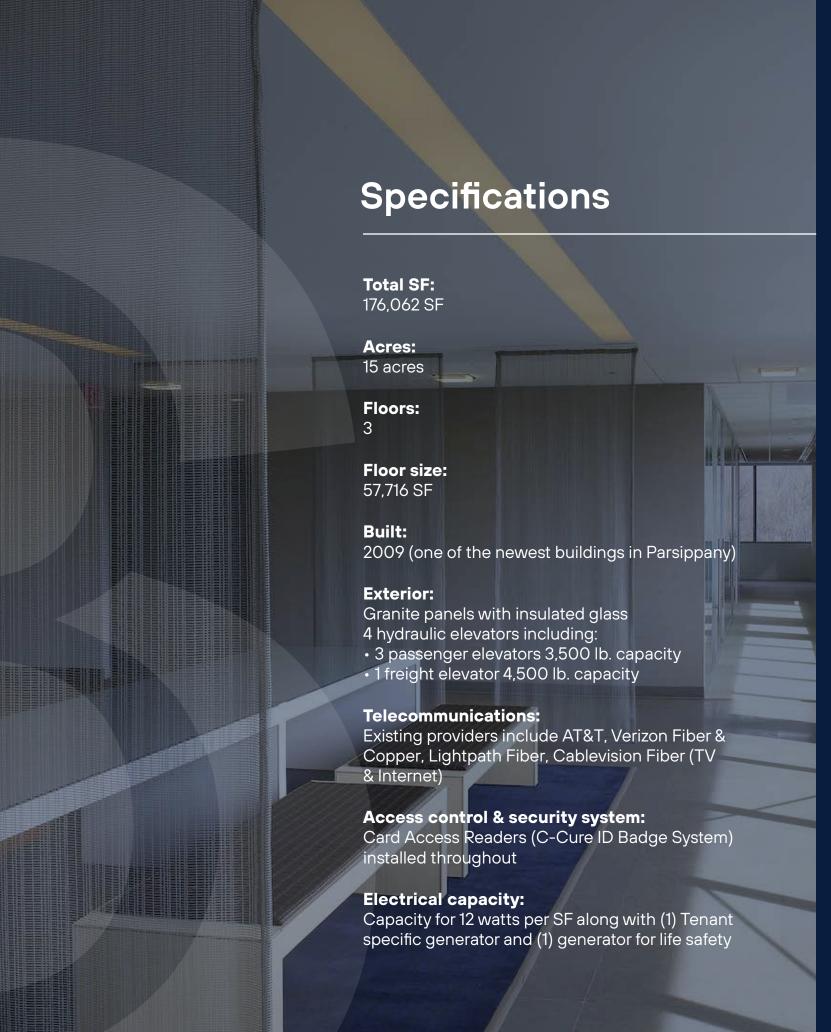

# **Amenities**

- 3 flex training spaces (1) 1,170 SF and
   (2) 897 SF
- Conference center with board room plus three training rooms that open to the café, allowing for town hall capacity of 350 people
- Spacious full-service kitchen and café with seating for 200 people
- Fitness center space with locker rooms and shower
- LifeTime Fitness coming soon next door