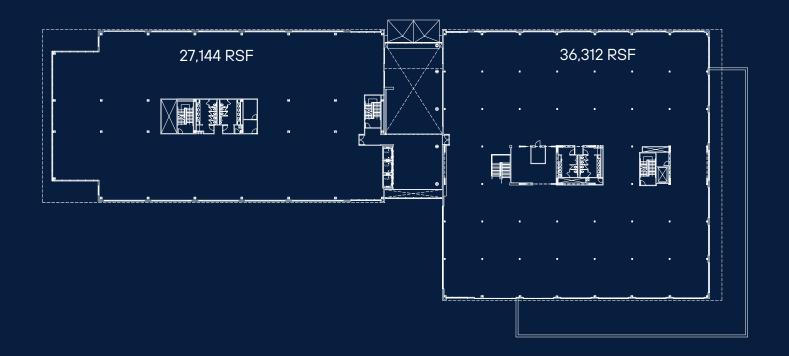

HLW



# **Amenities**

- 3 flex training spaces (1) 1,170 SF and
   (2) 897 SF
- Conference center with board room plus three training rooms that open to the café, allowing for town hall capacity of 350 people
- Spacious full-service kitchen and café with seating for 200 people
- Fitness center space with locker rooms and shower
- LifeTime Fitness coming soon next door

As one of the newest buildings in Parsippany, 8 Sylvan offers a stunning, HQ-quality space for tenants looking for office, research, or laboratory use.







# Floor Plans

## 176,062 SF of Availability

With full building availability in the desirable Parsippany area, 8 Sylvan offers an unrivaled destination for your firm's next move.

## 1<sup>st</sup> Floor

## Main Entrance



## Sylvan Way

## 2<sup>nd</sup> Floor



## 3<sup>rd</sup> Floor



## Regional



## Local



# **Getting to 8 Sylvan**

Parsippany lies at the crossroads of major roadways including Interstate 80, 280, 287, U.S. Routes 46 and 202, New Jersey Routes 10 and 53.



5 minutes from Morris Plains Station, which provides direct service to New York Penn Station, Midtown Manhattan and Hoboken Terminal.



Campus shuttle service to and from Morris Plains Train Station is available Monday – Friday from 7:30 AM – 9:30 AM and 5:00 PM – 7:00 PM.



Morristown Municipal Airport, a general aviation airport is located 5 miles from the campus and Newark Liberty International Airport is located just 24 miles away.



NJ Transit provides bus service on the 79 route to and from Newark, with local service on the 870, 871, 872, 873, 874, 875, 880,