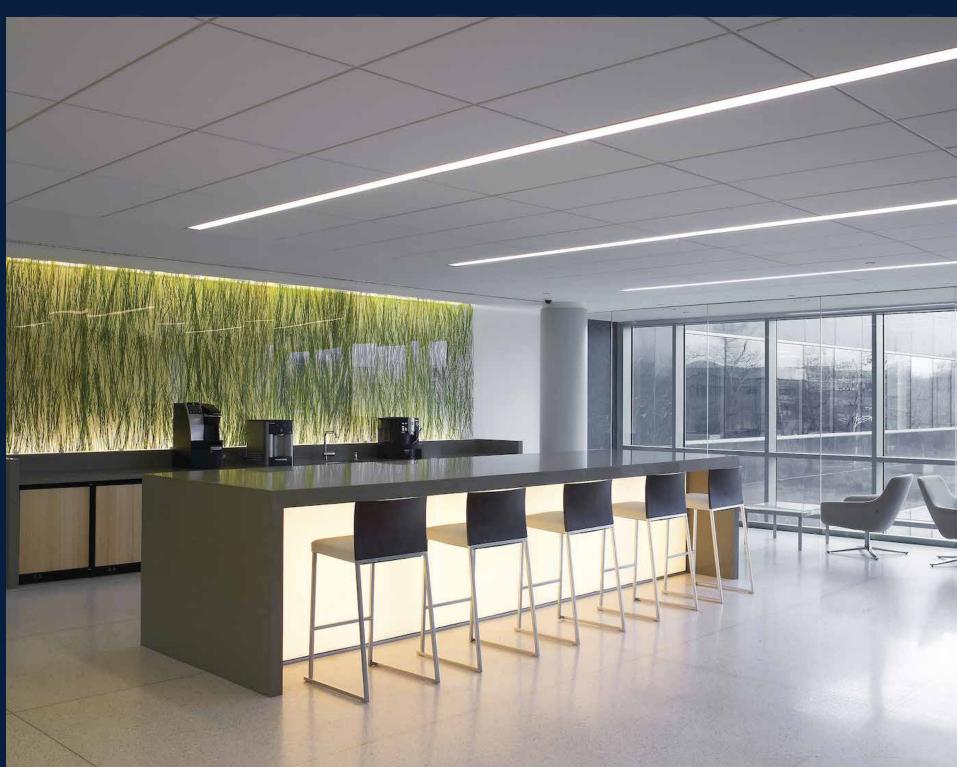

# **Amenities**

- 3 flex training spaces (1) 1,170 SF and
   (2) 897 SF
- Conference center with board room plus three training rooms that open to the café, allowing for town hall capacity of 350 people
- Spacious full-service kitchen and café with seating for 200 people
- Fitness center space with locker rooms and shower
- LifeTime Fitness coming soon next door