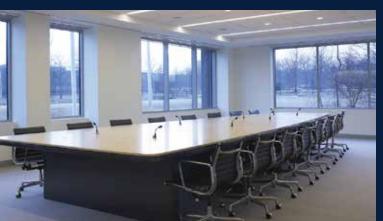

# **Amenities**

- 3 flex training spaces (1) 1,170 SF and
   (2) 897 SF
- Conference center with board room plus three training rooms that open to the café, allowing for town hall capacity of 350 people
- Spacious full-service kitchen and café with seating for 200 people
- Fitness center space with locker rooms and shower
- LifeTime Fitness coming soon next door

As one of the newest buildings in Parsippany, 8 Sylvan offers a stunning, HQ-quality space for tenants looking for office, research, or laboratory use.