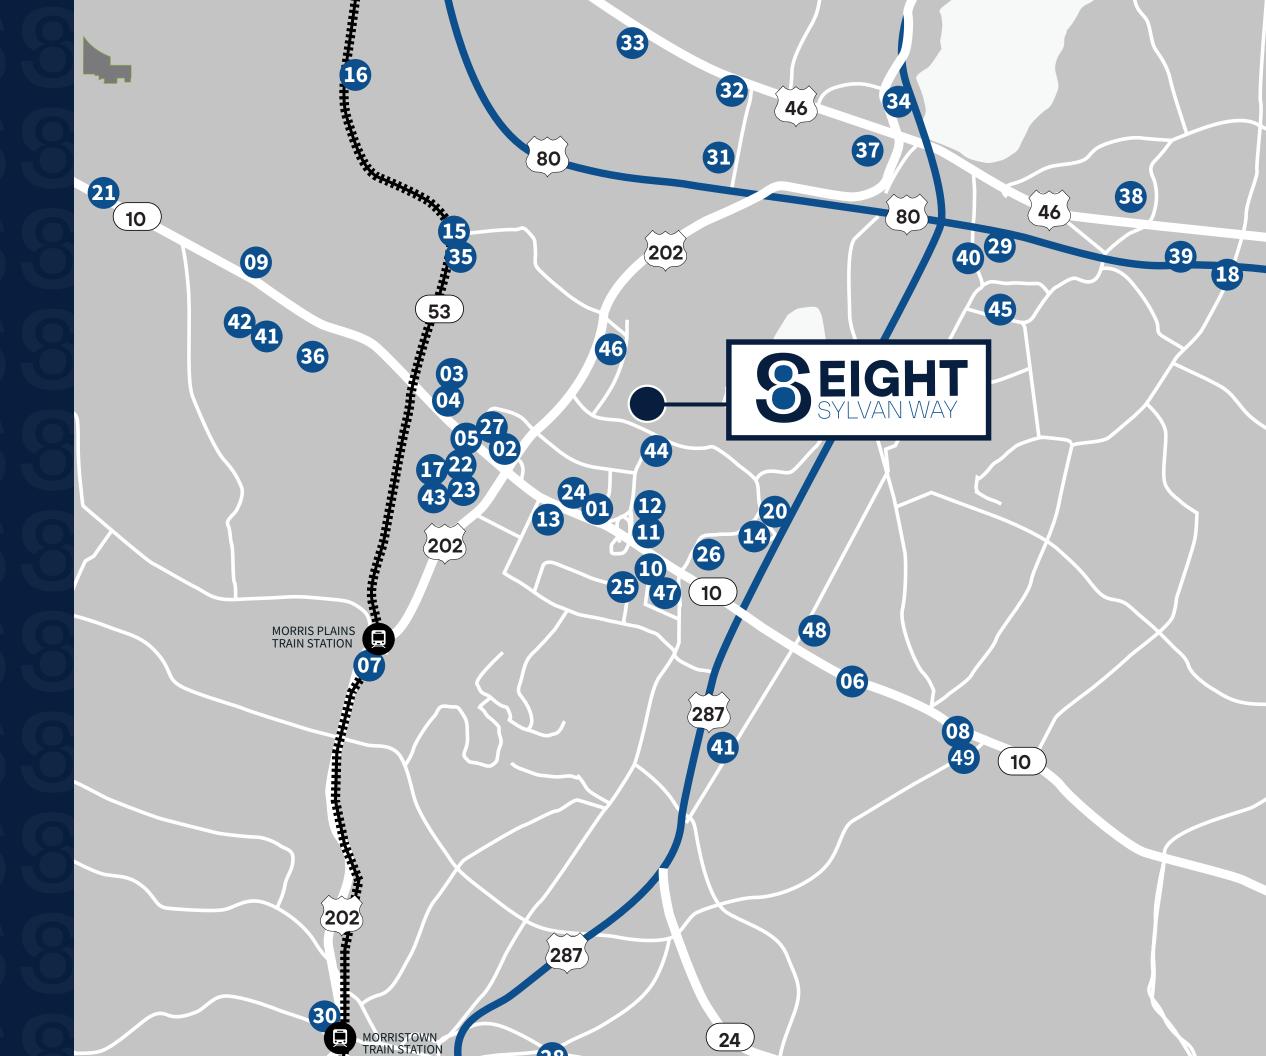

## Local

## **Local Amenities**

#### Restaurants

- 01. Ruth's Chris
- **02.** Tommy's Tavern + Tap
- **03.** Grato
- **04.** Tabor Road Tavern
- **05.** Lemongrass
- 06. Nikko Japanese Restaurant
- **07.** Arthur's Tavern
- 08. Il Capriccio
- **09.** Cinnamon Indian Restaurant
- 10. Auld Shabeen
- **11.** Seasons 52
- 12. The Capital Grille

#### Convenience

- 13. Starbucks
- **14.** Wegman's/Wegman's Burger Bar
- **15.** Tabor Road Pizza
- 16. Mancino's Pizza & Italian Cuisine
- 17. Chipotle
- **18.** Smashburger **19.** Five Guys
- **20.** Panera
- 21. Qdoba
- 22. Chick-Fil-A
- 23. First Watch

#### Hotels

- 24. Hilton Parsippany/Hampton Inn
- 25. Hanover Marriott
- **26.** Hyatt House
- 27. Residence Inn
- 28. Westin Governor Morris
- **29.** Sheraton Parsippany Hotel
- 30. Hyatt Regency Morristown
- 31. Sonesta ES Suites
- **32.** Fairfield Inn & Suites by Marriott
- **33.** Courtyard by Marriott
- 34. Embassy Suites by Hilton

### Fitness - Lifestyle

- **35.** Anytime Fitness
- 36. Crunch
- **37.** Blink Fitness
- **38.** Retro Fitness of Whippany
- **39.** LA Fitness
- 40. Atlantis Sports Club and Spa
- 41. Planet Fitness
- **42.** Depasquale Spa
- 43. Massage Envy

### Day care

- **44.** Bright Horizons at Parsippany
- **45.** The Goddard School
- **46.** Apple Montessori
- **47.** My Special Spot
- **48.** The Learning Experience **49.** Whippany Kindercare

For more leasing information, contact: