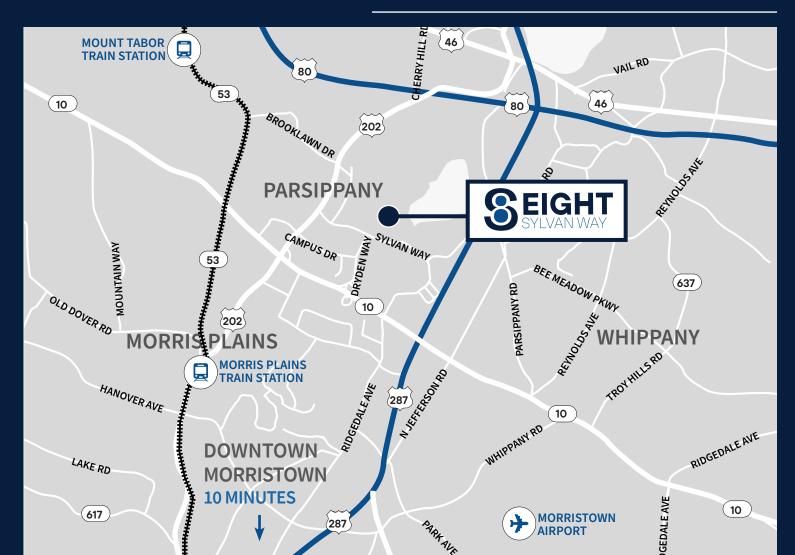

## Regional

# **Getting to 8 Sylvan**

Parsippany lies at the crossroads of major roadways including Interstate 80, 280, 287, U.S. Routes 46 and 202, New Jersey Routes 10 and 53.

5 minutes from Morris Plains Station, which provides direct service to New York Penn Station, Midtown Manhattan and Hoboken Terminal.

Campus shuttle service to and from Morris Plains Train Station is available Monday – Friday from 7:30 AM – 9:30 AM and 5:00 PM – 7:00 PM.

Morristown Municipal Airport, a general aviation airport is located 5 miles from the campus and Newark Liberty International Airport is located just 24 miles away.

NJ Transit provides bus service on the 79 route to and from Newark, with local service on the 870, 871, 872, 873, 874, 875, 880, 29 and 79 routes.

Bus service to the Port Authority Bus Terminal in Midtown Manhattan is provided by Lakeland Bus Lines along Route 46 and Interstate 80.