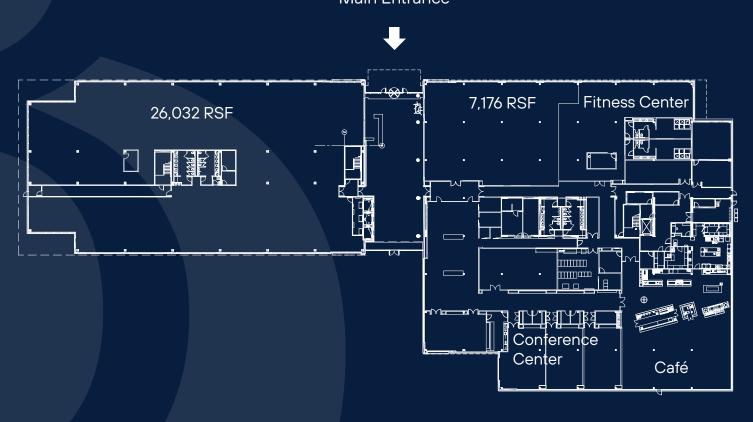

## 1<sup>st</sup> Floor

## Main Entrance

## Sylvan Way

# **Amenities**

- 3 flex training spaces (1) 1,170 SF and
   (2) 897 SF
- Conference center with board room plus three training rooms that open to the café, allowing for town hall capacity of 350 people
- Spacious full-service kitchen and café with seating for 200 people
- Fitness center space with locker rooms and shower
- LifeTime Fitness coming soon next door